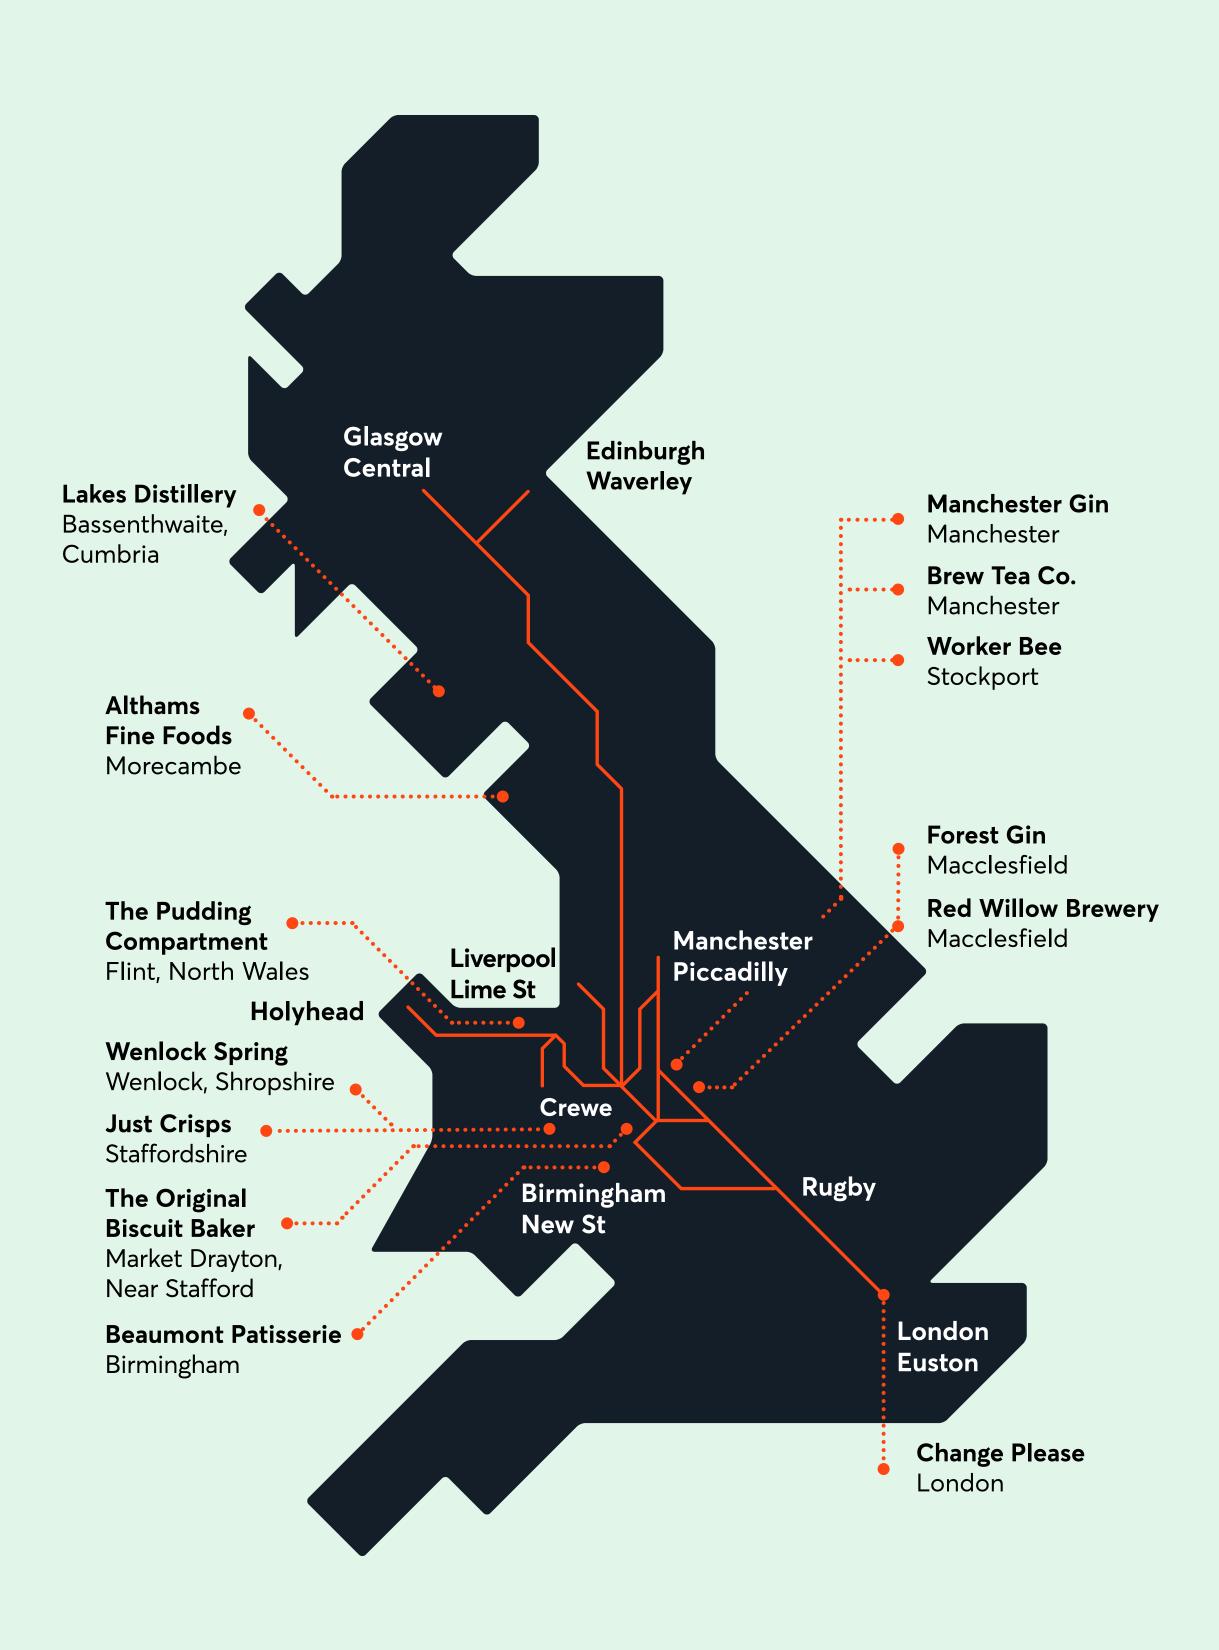

# Suppliers along our route

We've teamed up with a lovely bunch of local suppliers, handpicked to deliver some of your delicious and responsibly sourced refreshments onboard. Most can be found along our route which helps to reduce our footprint, minimise food waste and work together on more sustainable packaging.

#### Brew Tea Co.

Founded by husband-and-wife team Phil and Aideen Kirby, they create all our lovely teas in their Tea HQ over in Manchester. Treat yourself to one today.

### Forest Distillery

This unique distillery is based out of a 17th century barn, nestled 1200ft above sea level in the Peak District National Park. We've collaborated with the team at Forest Distillery to create a unique gin blend which can be found in First Class called Forest to First. Try some today with a dash of refreshing tonic.

## The Pudding Compartment

Not far from our tracks in North Wales, Steve and the team at The Pudding Compartment are busy creating the muffins and shortbread for our lounges, plus cakes and biscuits served on board and in our shop. They support many other businesses in the area by buying lots of their ingredients locally.